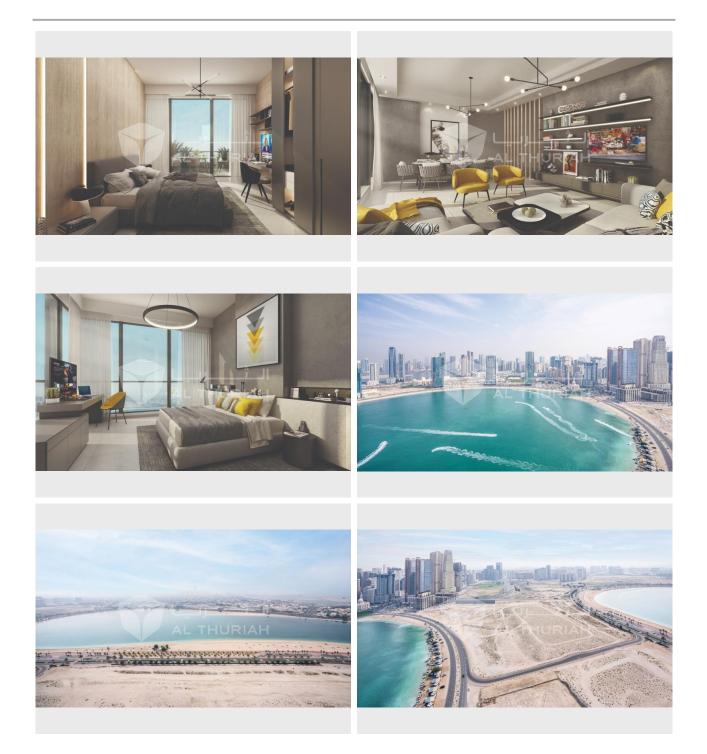

Ref#:ATG-10221

AL THURIAH GROUP

Introducing La Plage Tower 2, the second iconic tower in Al Mamzar, located in-between Dubai and Sharjah, has 45 floors in total, with 289 residential apartments ranging from 1, 2 and 3 bedrooms. These units are built with large terraces. The amenities include spacious parking slots, swimming pool for both kids and adults, state-of-the-art gym for gents and ladies furnished with modern equipment. The tower is equipped with 24/7 security staff to monitor safety of the premises and its residents.

ABOUT THE APARTMENT: Residential Units for Sale 3 Bedrooms / 4 Bathrooms Starting Price: 2,208,500 AED Area size: 3155 sq. ft.

Handover Date: 2027

Family Friendly Environment Well Maintained Building Jaw-Dropping Panoramic View Parking Available 24/7 Facilities Management Outdoor Swimming Pool for Kids & Adults State-of-the-Art Gyms for Ladies & Gents Beach Access Leisure Activities