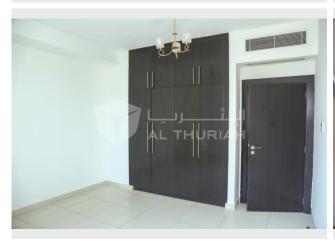

## **RESIDENTIAL FOR RENT**

| Туре         | Apartment             | Built-up Area | 2,750 sqft            |
|--------------|-----------------------|---------------|-----------------------|
| Location     | Al Taawun             | Bedrooms      | 3 Bed                 |
| Property     | Al Habtoor Tower      | Bathrooms     | 3 Bath                |
| Unit View    | Sea                   | Parking       | -                     |
| Entered Date | Jun 19, 2021 01:03 pm | Updated Date  | Dec 28, 2024 12:12 pm |

## ABOUT THE APARTMENT:

Tower Name: Al Habtoor Tower 3 Bedrooms / 3 Bathrooms

Price: 80,000 AED

Payment Plan: Max. 6 cheques

Area size: 2750 sq. ft.

Family Friendly Environment
Well Maintained Building
Spacious and Clean Apartment
24/7 Facilities Management
24/7 Security & CCTV Monitoring
Swimming Pool for Kids and Adults
Gym