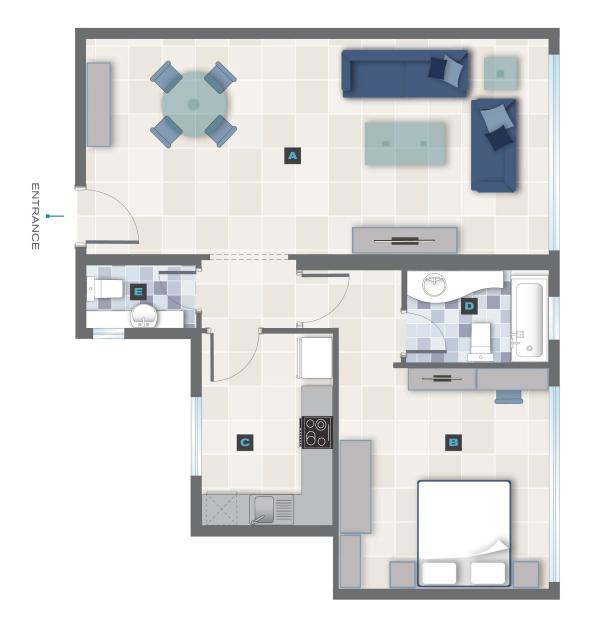

## **RESIDENTIAL FOR RENT**

| Туре         | Apartment            | Built-up Area | 1,065 sqft            |
|--------------|----------------------|---------------|-----------------------|
| Location     | Al Nahda             | Bedrooms      | 1 Bed                 |
| Property     | Sahara Tower 5       | Bathrooms     | 1 Bath                |
| Unit View    | Burj Khalifa         | Parking       | 1 Car Park            |
| Entered Date | Jun 5, 2021 09:42 am | Updated Date  | Dec 30, 2024 11:24 am |

ABOUT THE APARTMENT: Unit Reference: TYPE 6
1 Bedroom / 1 Bathroom
Price: 48.000 AED

Payment Plan: 4 cheques Area size: 1065 sq. ft.

Family-Friendly Environment
Well Maintained Building
Stellar and Breath-taking View
Parking Available
24/7 Facilities Management
24/7 Security & CCTV Monitoring
Swimming Pool
Gym