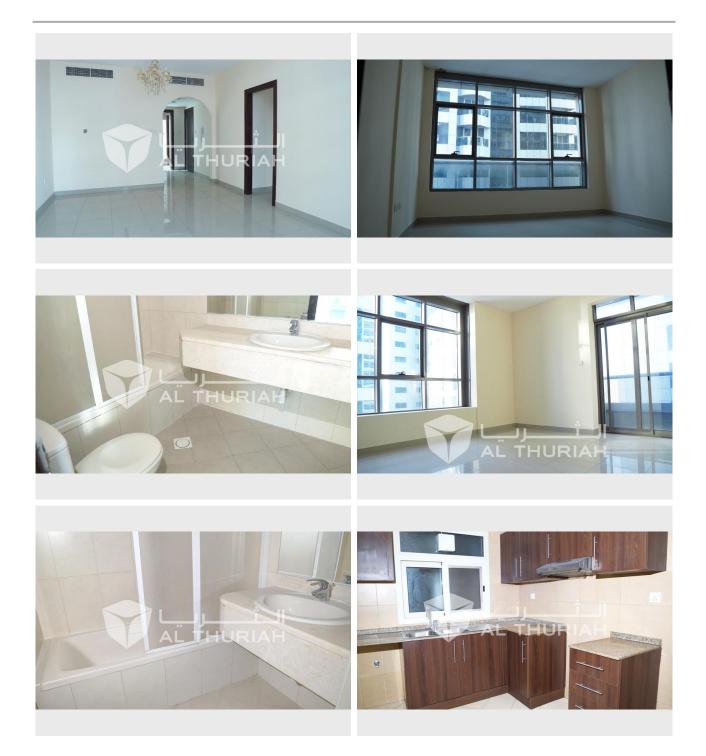

ABOUT THE APARTMENT: 2 Bedrooms / 2 Bathrooms Balcony Price: 60,000 AED Payment Plan: 4 cheques Area size: 1325 sq. ft.

Family Friendly Environment Well Maintained Building Stellar and Breath-taking View Expansive Apartment Parking Available 24/7 Facilities Management 24/7 Security & CCTV Monitoring Swimming Pool Gym