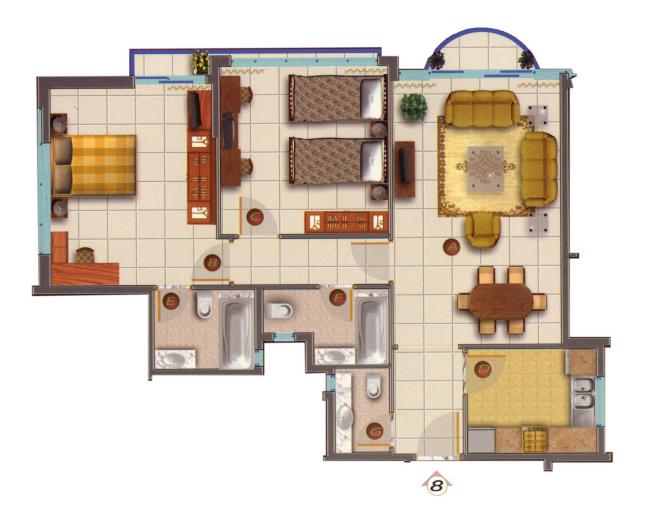

## **RESIDENTIAL FOR RENT**

| Туре         | Apartment            | Built-up Area | 1,325 sqft            |
|--------------|----------------------|---------------|-----------------------|
| Location     | Al Nahda             | Bedrooms      | 2 Bed                 |
| Property     | Sahara Tower 3       | Bathrooms     | 2 Bath                |
| Unit View    | City                 | Parking       | 1 Car Park            |
| Entered Date | Jun 5, 2021 08:11 am | Updated Date  | Jan 27, 2025 11:32 am |

ABOUT THE APARTMENT: 2 Bedrooms / 2 Bathrooms Balcony Price: 60,000 AED Payment Plan: 4 cheques Area size: 1325 sq. ft.

Family Friendly Environment Well Maintained Building Stellar and Breath-taking View Expansive Apartment Parking Available 24/7 Facilities Management 24/7 Security & CCTV Monitoring Swimming Pool Gym