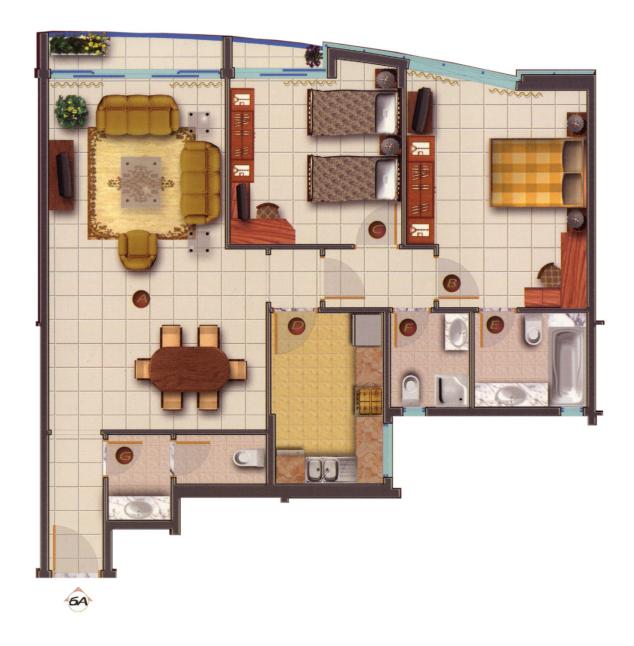

## **RENTING @ AED60K PER ANNUM**

2BR-Type 6A | Spacious Unit | Convenient Location

\*This property is subject to availability and the price is subject to change. Size may be approximate and images may be genereic.

ABOUT THE APARTMENT: Unit Reference: TYPE 6A 2 Bedrooms / 2 Bathrooms Balcony

Price: 60,000 AED

Payment Plan: 4 cheques Area size: 1500 sq. ft.

Family Friendly Environment Well Maintained Building Stellar and Breath-taking View Parking Available 24/7 Facilities Management 24/7 Security & CCTV Monitoring Swimming Pool Gym