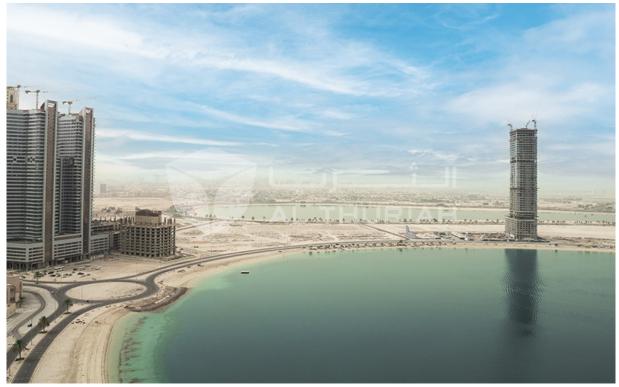

Ref#:ATG-10083

Sunset Tower is in Al Mamzar, Sharjah, the waterfront community of the emirate. It is situated in a prime location close to the city proper and renowned establishments such as Nesto Hypermarket, Arab Mall, Expo Center Sharjah and Ministry of Economy.

It is a high-rise residential property consists of a ground floor, 5 parking floors, 32 residential floors, 1 office floor and 1 technical floor. The tower features 487 parking spaces, 352 stylish and roomy residential apartments of 1, 2 and 3-bedroom options and 6 retails units with a total combined commercial area of 985.45 square meter.