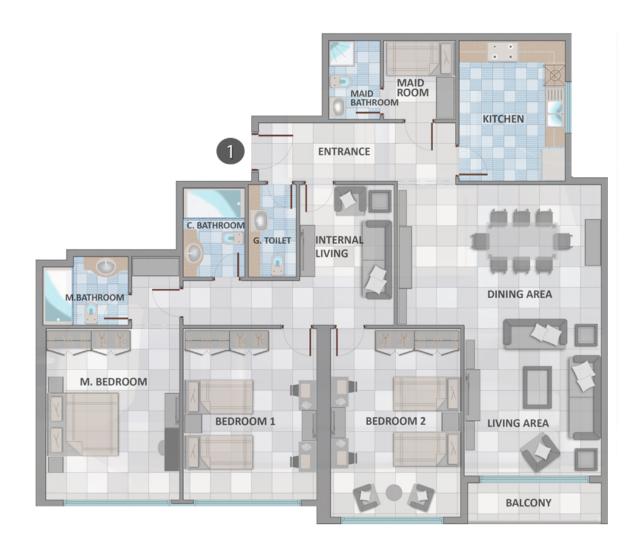

ABOUT THE APARTMENT: 3 Bedrooms / 3 Bathrooms

Maids Room Balcony

Price: 100,000 AED Area size: 2500 sq. ft.

Family Friendly Environment
Well Maintained Building
Spacious and Clean Apartment
24/7 Facilities Management
24/7 Security & CCTV Monitoring
Separate Gyms for Gents & Ladies
Outdoor Swimming Pool
Running Track
Kids Play Area
Garden Area