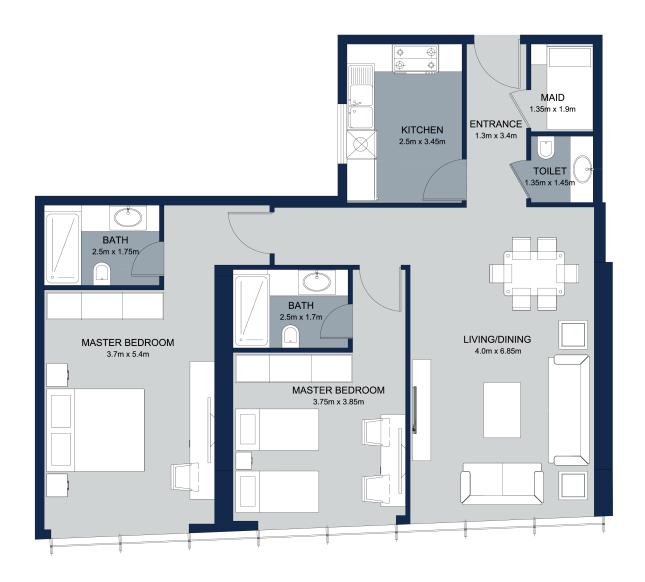

## **RESIDENTIAL FOR RENT**

| Туре         | Apartment            | Built-up Area | 1,510 sqft            |
|--------------|----------------------|---------------|-----------------------|
| Location     | Al Mamzar - Sharjah  | Bedrooms      | 2 Bed                 |
| Property     | La Plage Tower       | Bathrooms     | 2 Bath                |
| Unit View    | Partial Sea View     | Parking       | 1 Car Park            |
| Entered Date | Jan 9, 2023 05:07 pm | Updated Date  | Dec 30, 2024 12:09 pm |

ABOUT THE APARTMENT: Residential Units for Lease 2 Bedrooms / 2 Bathrooms Price: 85,000 AED Area Size: 1510 sq. ft.

Family Friendly Environment
Well Maintained Building
Jaw-Dropping 360 Panoramic View
Expansive Apartment
Parking Available
24/7 Facilities Management
24/7 Security & CCTV Monitoring
Outdoor Swimming Pool for Kids & Adults
State-of-the-Art Gyms for Ladies & Gents
Beach Access
Leisure Activities