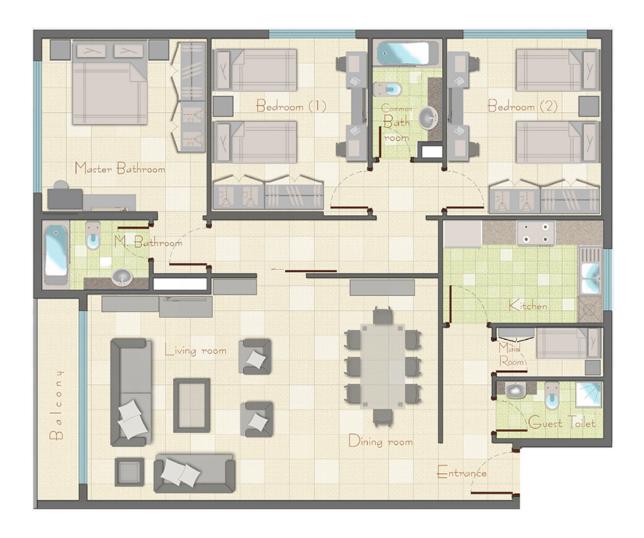

ABOUT THE APARTMENT: Unit Reference: TYPE 1 3 Bedrooms / 3 Bathrooms Balcony Maids Room

Price: 80,000 AED

Payment Plan: Max. 4 cheques

Area size: 2100 sq. ft.

Family-Friendly Environment Well Maintained Building Spacious and Clean Apartment 24/7 Facilities Management 24/7 Security & CCTV Monitoring Gym